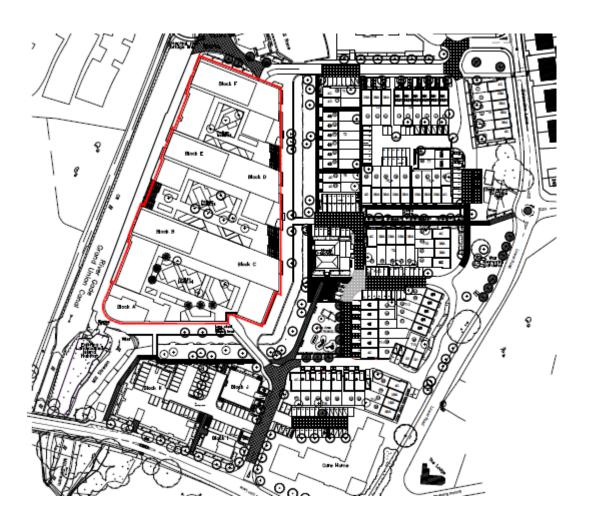

ITEM 5.01 (4/02611/15/ROC)

VARIATION OF CONDITION 2 (APPROVED PLANS) ATTACHED TO PLANNING PERMISSION 4/00339/15/FUL (ENLARGEMENT OF 13 NOS. TOP FLOOR APARTMENTS WITH ASSOCIATED ROOF TOP TERRACES, ASSOCIATED ELEVATION CHANGES AND INSTALLATION OF ROOF TOP VENTS).

SAPPI GRAPHICS, LOWER ROAD, NASH MILLS, HEMEL HEMPSTEAD, HP3 9XF

iTEM 5.01 (4/02611/15/ROC)