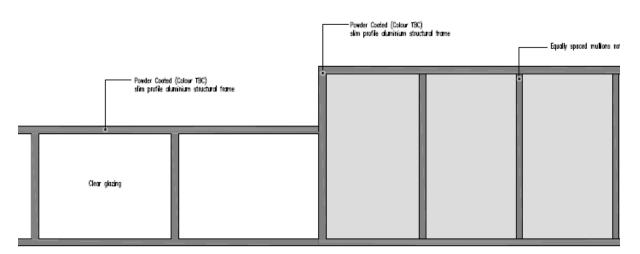

SAPPI GRAPHICS, LOWER ROAD, NASH MILLS, HEMEL HEMPSTEAD, HP3 9XF

1.2m high clear glass screen located between 1.8m high privacy screen side panels 1.8m high frosted glass privacy screen